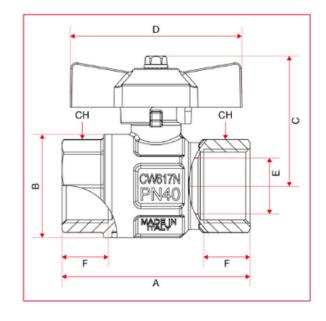

### **Available in the following sizes:**

- 1/4" (BV6804)
  3/8" (BV6806)
  1/2" (BV6812)
  3/4" (BV6820)
- 1" (BV6825)

|    | 1/4" | 3/8" | 1/2" | 3/4" | 1"   |  |
|----|------|------|------|------|------|--|
| DN | 8    | 10   | 15   | 20   | 25   |  |
| Α  | 49,5 | 52,4 | 61   | 68   | 85   |  |
| В  | 23,5 | 24   | 30,5 | 37   | 45,5 |  |
| С  | 37,3 | 37,3 | 43,8 | 46,8 | 50,8 |  |
| D  | 47   | 47   | 54   | 62   | 62   |  |
| E  | 10   | 10   | 15   | 20   | 25   |  |
| F  | 11   | 11,4 | 15   | 16,3 | 19,1 |  |
| CH | 18   | 21   | 25   | 31   | 38   |  |